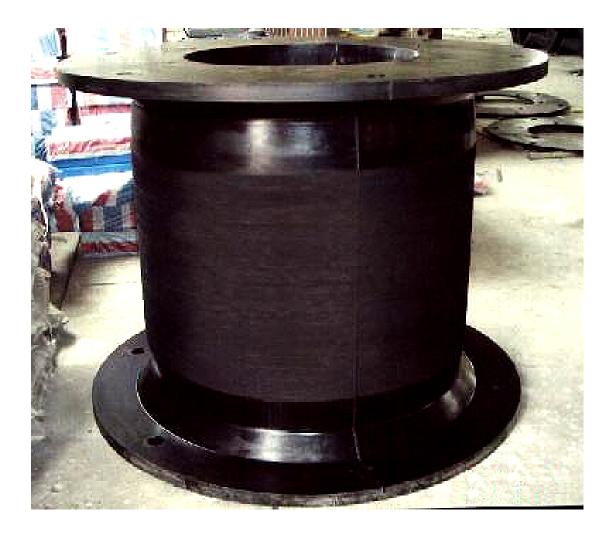

## Super Cell Rubber Fender(SC Type)

## Specification:

| type (mm) | specification |      |      |    |      |     |  |  |
|-----------|---------------|------|------|----|------|-----|--|--|
|           | Н             | D1   | D2   | h  | hole | d   |  |  |
| SC400H    | 400           | 550  | 650  | 25 | 4    | Ф30 |  |  |
| SC500H    | 500           | 550  | 650  | 25 | 4    | Ф32 |  |  |
| SC800H    | 800           | 900  | 1050 | 30 | 6    | Ф40 |  |  |
| SC1000H   | 1000          | 1100 | 1300 | 35 | 6    | Φ47 |  |  |
| SC1150H   | 1150          | 1300 | 1500 | 37 | 6    | ф50 |  |  |
| SC1250H   | 1250          | 1450 | 1650 | 40 | 6    | ф53 |  |  |
| SC1450H   | 1450          | 1650 | 1850 | 42 | 6    | ф61 |  |  |
| SC1600H   | 1600          | 1800 | 2000 | 50 | 8    | ф61 |  |  |
| SC1700H   | 1700          | 1900 | 2100 | 50 | 8    | ф66 |  |  |
| SC2000H   | 2000          | 2000 | 2200 | 50 | 8    | ф74 |  |  |
| SC2250H   | 2250          | 2300 | 2550 | 57 | 10   | ф74 |  |  |

| SC2500H | 2500 | 2700 | 2950 | 70 | 10 | ф90 |
|---------|------|------|------|----|----|-----|
| SC3000H | 3000 | 3150 | 3350 | 75 | 12 | ф90 |

Note: Different sizes of drum-Type rubber fender can be made according to customers's request.