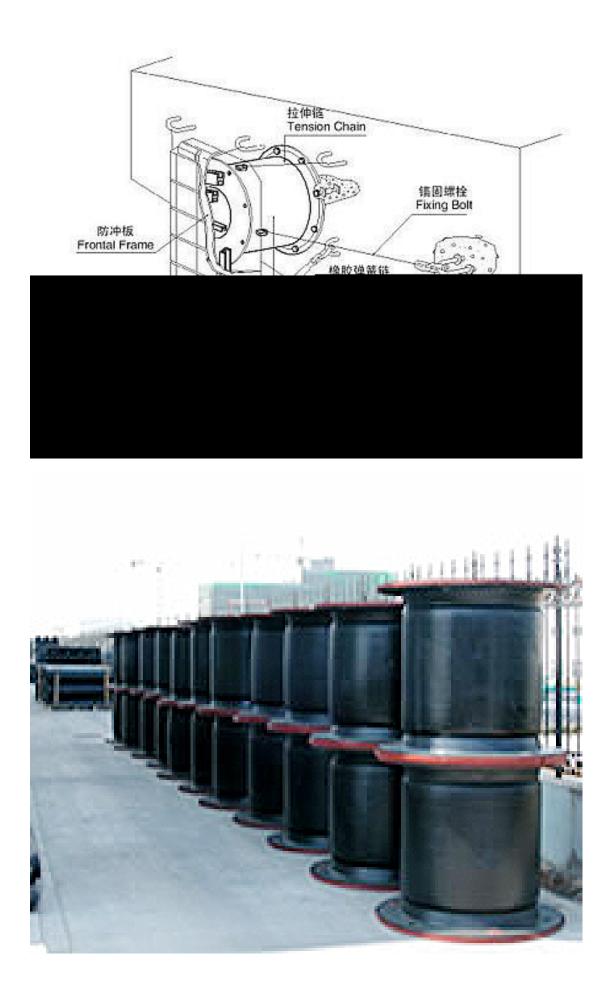

## Rubber Fender:

Rubber Fenders/Rubber Buffers are usually installed on dock or ship, which could absorb collision energy during ships are landing. This will protect both ship and dock.

Normally there are two types of rubber fenders: Solid rubber fender and floating rubber fender. Solid rubber feners has been used for a long history since it is easily to be made and long time life. Solid fenders include D type rubber fender, GD type rubber fender, DA type rubber fender, CY (Cylindrical) type rubber fender, SC (Super Cell) type rubber fender, CO (Cone) type rubber fender, etc.. Floating rubber fender has a short history but because their good property, now floating fenders are widely used in ship industry. Commonly there are two type floating rubber fender: Pneumatic rubber fender and Filled rubber fender.

## Super Cell Rubber Fender(SC Type)

## **Features**

1.Low reaction force and high capability of energy absorption;

2.Due to its structure, the product has the characteristic of higher force absorption, and has long usage life.

3.little influence on it when ships touch the dock from the bevel angle, so especially applicable for large ships and sea docks.